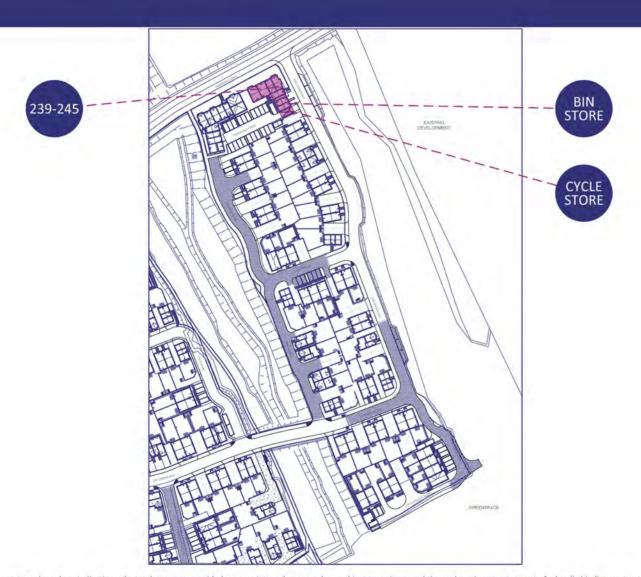

Plot 241
2 Bedroom Apartment



#### **FIRST FLOOR**

Living Area / Dining Room / Kitchen

7.28m [23'-10"] x 4.89m [16'-0"]

Bedroom 1

4.12m [13'-5"] x 3.06m [10'-0"]

Bedroom 2 4.12m [13'-5"] x 2.97m [9'-7"]

www.yourvividhome.co.uk @WeAreVIVIDsales



Ash

Plot 245
2 Bedroom Apartment



#### FIRST FLOOR

Living Area / Dining Room / Kitchen 6.58m [21'-7"] x 6.49m [21'-4"]

Bedroom 1

4.28m [14'-1"] x 2.76m [9'-1"]

Bedroom 2

3.68m [12'-0"] x 3.04m [9'-12"]

www.yourvividhome.co.uk @WeAreVIVIDsales



Ash





www.yourvividhome.co.uk @WeAreVIVIDsales



Ash



FIRST FLOOR

www.yourvividhome.co.uk @WeAreVIVIDsales



Ash









www.yourvividhome.co.uk @WeAreVIVIDsales



Ash





www.yourvividhome.co.uk @WeAreVIVIDsales



Ash



www.yourvividhome.co.uk @WeAreVIVIDsales