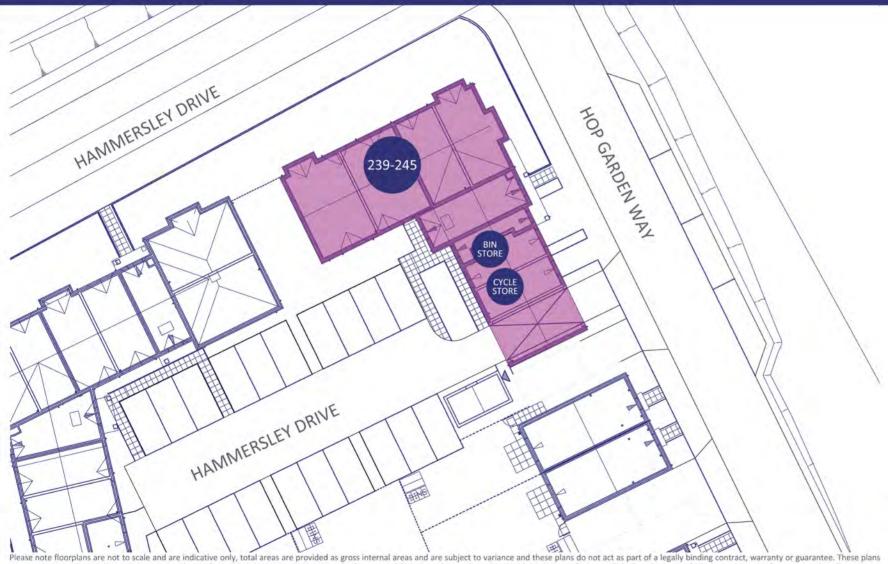

Plot 241
2 Bedroom Apartment



#### **FIRST FLOOR**

Living Area / Dining Room / Kitchen

7.28m [23'-10"] x 4.89m [16'-0"]

Bedroom 1

4.12m [13'-5"] x 3.06m [10'-0"]

Bedroom 2 4.12m [13'-5"] x 2.97m [9'-7"]

www.yourvividhome.co.uk @WeAreVIVIDsales



Ash

Plot 245
2 Bedroom Apartment



#### FIRST FLOOR

Living Area / Dining Room / Kitchen 6.58m [21'-7"] x 6.49m [21'-4"]

Bedroom 1

4.28m [14'-1"] x 2.76m [9'-1"]

Bedroom 2

3.68m [12'-0"] x 3.04m [9'-12"]

www.yourvividhome.co.uk @WeAreVIVIDsales



Ash





www.yourvividhome.co.uk @WeAreVIVIDsales



Ash



FIRST FLOOR

www.yourvividhome.co.uk @WeAreVIVIDsales



Ash









www.yourvividhome.co.uk @WeAreVIVIDsales



Ash





www.yourvividhome.co.uk @WeAreVIVIDsales



Ash



www.yourvividhome.co.uk @WeAreVIVIDsales