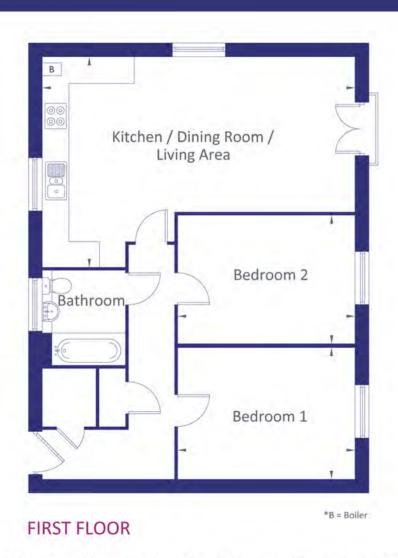

Plot 241
2 Bedroom Apartment

#### **FIRST FLOOR**

Living Area / Dining Room / Kitchen

7.28m [23'-10"] x 4.89m [16'-0"]

Bedroom 1

4.12m [13'-5"] x 3.06m [10'-0"]

Bedroom 2 4.12m [13'-5"] x 2.97m [9'-7"]

www.yourvividhome.co.uk @WeAreVIVIDsales