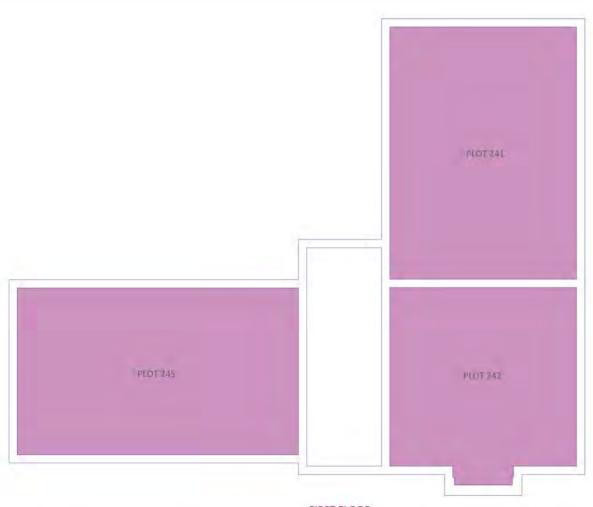

Plot 241
2 Bedroom Apartment

#### **FIRST FLOOR**

Living Area / Dining Room / Kitchen

7.28m [23'-10"] x 4.89m [16'-0"]

Bedroom 1

4.12m [13'-5"] x 3.06m [10'-0"]

Bedroom 2 4.12m [13'-5"] x 2.97m [9'-7"]

www.yourvividhome.co.uk @WeAreVIVIDsales

Ash

Plot 245
2 Bedroom Apartment

#### FIRST FLOOR

Living Area / Dining Room / Kitchen 6.58m [21'-7"] x 6.49m [21'-4"]

Bedroom 1

4.28m [14'-1"] x 2.76m [9'-1"]

Bedroom 2

3.68m [12'-0"] x 3.04m [9'-12"]

www.yourvividhome.co.uk @WeAreVIVIDsales