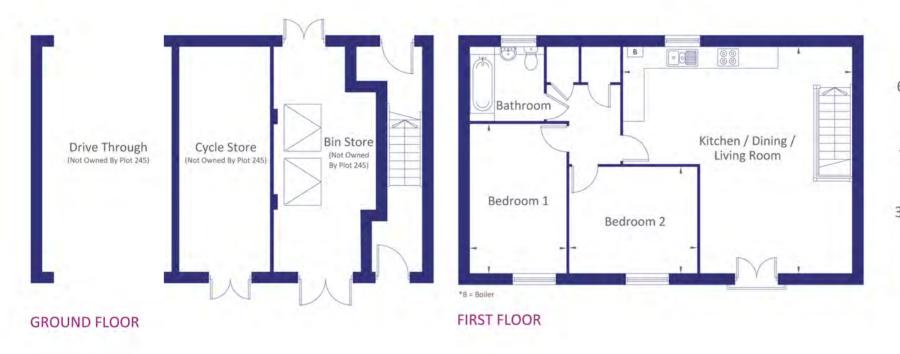

Ash

Plot 245
2 Bedroom Apartment

#### FIRST FLOOR

Living Area / Dining Room / Kitchen 6.58m [21'-7"] x 6.49m [21'-4"]

Bedroom 1

4.28m [14'-1"] x 2.76m [9'-1"]

Bedroom 2

3.68m [12'-0"] x 3.04m [9'-12"]

www.yourvividhome.co.uk @WeAreVIVIDsales